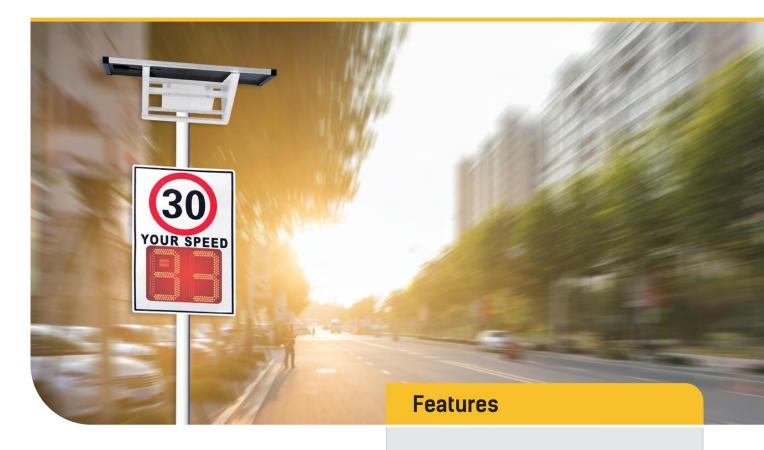

## SOLAR RADAR SPEED SIGN

Solar radar speed signs provide visual enforcement of the designated speed and a proven ability to influence driver behaviour to reduce speed. The radar speed sign detects the speed of each vehicle as it approaches, displaying the vehicles speed in red when over the designated speed limit and in green when below. Radar Speed Signs are used as a traffic calming device in addition to, or instead of physical devices such as speed humps. Typically installed in areas where speeding vehicles are in close proximity to pedestrians such as school zones, construction zones, residential areas, and college campus. The unit is available in either a fixed or portable version. Drawing <0.8amp/h, the radar speed sign is simply and effectively operated using solar energy. The display brightness changes between day and night further conserving battery life.