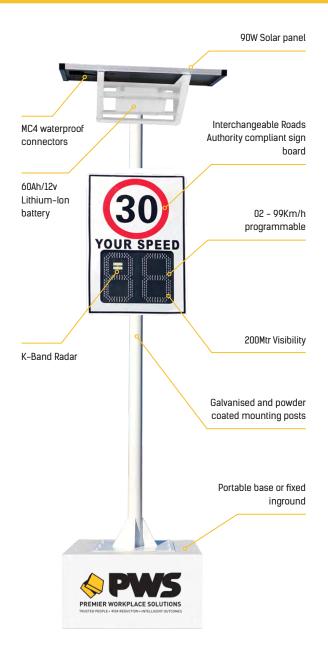

Luminaire Height 2.1m - 2.5m

Lumen 6000 nit - 560Lm

Led Output Variable

Signs manufactured to Australian Standards using 3M reflective material

Increase the visibility of the message and improve safety

Reduces the speed of traffic by creating awareness of speed limit

>72 hours autonomy

IP65 Waterproof design

Day and/or night operation

Quality Lithium-ion battery

Simple to install - secures to a 76mm sign post

Efficient and effective visual enforcement

High visibility LED display

Portable or Fixed versions available

2 year warranty for faulty workmanship or component failure not influenced by external means

## **Technical Data**

| LED Screen             | 380 x 500mm                       |
|------------------------|-----------------------------------|
| Sign                   | 1000 x 640 x 100mm                |
| Display Colour         | Red/Green                         |
| LED Wavelength         | Red:620/Green:525                 |
| Luminance Density      | ≥6000cd/m2<br>Outdoor Highlighted |
| Viewing Angle          | 60°                               |
| Viewing Distance       | 1 - 200 Mtrs                      |
| Speed Range            | 1 - 99 km/h                       |
| Fixed Sign Material    | Aluminum/3M reflective            |
| Radar Frequency        | K-Band, 24.1250Ghz                |
| Radar Range            | 1 - 150 Mtrs                      |
| Radar Accuracy         | <±1Km/h                           |
| Battery Specifications | 60Ah 12v (720Wh) Lithium-lon      |
| Power Consumption      | Max 11W Average ≤2W               |
| Solar Panel            | 18v 90w                           |
| Autonomy               | >72 Hours                         |
| Recharge               | <5 hours                          |
| Mounting Height        | 2 - 2.5 Mtrs                      |
| Display Brightness     | Automatic                         |
| Waterproof Rating      | IP65                              |
| Warranty Period        | 2 years                           |
| SKU                    | SRSS001/002                       |