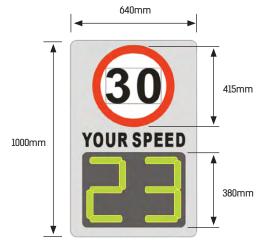

## **Technical Data**

| LED Screen             | 380 x 500mm                       |
|------------------------|-----------------------------------|
| Sign                   | 1000 x 640 x 100mm                |
| Display Colour         | Red/Green                         |
| LED Wavelength         | Red:620/Green:525                 |
| Luminance Density      | ≥6000cd/m2<br>Outdoor Highlighted |
| Viewing Angle          | 60°                               |
| Viewing Distance       | 1 - 200 Mtrs                      |
| Speed Range            | 1 - 99 km/h                       |
| Fixed Sign Material    | Aluminum/3M reflective            |
| Radar Frequency        | K-Band, 24.1250Ghz                |
| Radar Range            | 1 - 150 Mtrs                      |
| Radar Accuracy         | <±1Km/h                           |
| Battery Specifications | 60Ah 12v (720Wh) Lithium-lon      |
| Power Consumption      | Max 11W Average ≤2W               |
| Solar Panel            | 18v 90w                           |
| Autonomy               | >72 Hours                         |
| Recharge               | <5 hours                          |
| Mounting Height        | 2 - 2.5 Mtrs                      |
| Display Brightness     | Automatic                         |
| Waterproof Rating      | IP65                              |
| Warranty Period        | 2 years                           |
| SKU                    | SRSS001/002                       |